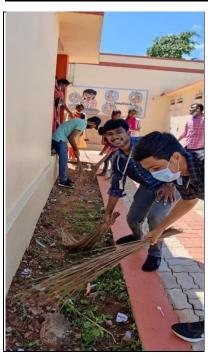

### Conducted on 02-10-2021 at Kolanukonda

KL Deemed to be University (Koneru Lakshmaiah Education Foundation) department of Electronics and Computer Engineering (ECM) and Electrical and Electronics Engineering (EEE) National Service Scheme (NSS) Unit-04 has conducted Plantation & Swachh Bharat on 02-10-2021 at Kolanukonda Village of Tadepalli Mandal, Guntur District, Andhra Pradesh State. NSS Volunteers participated in the Swachh Bharat & Plantation programmes. Students lead by NSS team of KLEF. The event started at 10:00 am at the Village of Prathuru. The boys and Girls are actively involved in planting of the Cleaning and sapling of plants.

The Students groups divided into teams, one team identified the places cleaning and planting of the sapling, and other team of students and faculty with the support of Grama Panchayat Staff, dug up the pits to complete plantation of the saplings followed by watering them.

## **Event Photos:**