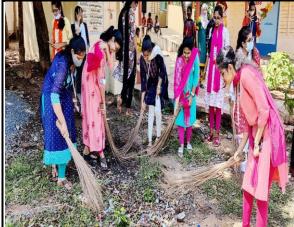

### Conducted on 02-10-2021 at Kolanukonda

KL Deemed to be University (Koneru Lakshmaiah Education Foundation) department of Electronics and Computer Engineering (ECM) and Electrical and Electronics Engineering (EEE) National Service Scheme (NSS) Unit-04 has conducted Plantation & Swachh Bharat on 02-10-2021 at Kolanukonda Village of Tadepalli Mandal, Guntur District, Andhra Pradesh State. NSS Volunteers participated in the Swachh Bharat & Plantation programmes. Students lead by NSS team of KLEF. The event started at 10:00 am at the Village of Prathuru. The boys and Girls are actively involved in planting of the Cleaning and sapling of plants.

The Students groups divided into teams, one team identified the places cleaning and planting of the sapling, and other team of students and faculty with the support of Grama Panchayat Staff, dug up the pits to complete plantation of the saplings followed by watering them.

## **Event Photos:**