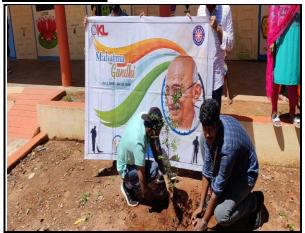

### Conducted on 02-10-2021 at Kolanukonda

KL Deemed to be University (Koneru Lakshmaiah Education Foundation) department of Electronics and Computer Engineering (ECM) and Electrical and Electronics Engineering (EEE) National Service Scheme (NSS) Unit-04 has conducted Plantation & Swachh Bharat on 02-10-2021 at Kolanukonda Village of Tadepalli Mandal, Guntur District, Andhra Pradesh State. NSS Volunteers participated in the Swachh Bharat & Plantation programmes. Students lead by NSS team of KLEF. The event started at 10:00 am at the Village of Prathuru. The boys and Girls are actively involved in planting of the Cleaning and sapling of plants.

The Students groups divided into teams, one team identified the places cleaning and planting of the sapling, and other team of students and faculty with the support of Grama Panchayat Staff, dug up the pits to complete plantation of the saplings followed by watering them.

## **Event Photos:**