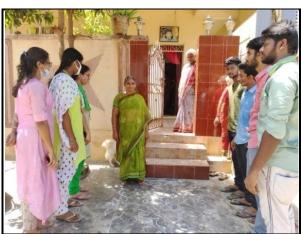

### Conducted on 02-10-2021 at Kolanukonda

KL Deemed to be University (Koneru Lakshmaiah Education Foundation) department of Electronics and Computer Engineering (ECM) and Electrical and Electronics Engineering (EEE) National Service Scheme (NSS) Unit-04 has conducted Plantation & Swachh Bharat on 02-10-2021 at Kolanukonda Village of Tadepalli Mandal, Guntur District, Andhra Pradesh State. NSS Volunteers participated in the Swachh Bharat & Plantation programmes. Students lead by NSS team of KLEF. The event started at 10:00 am at the Village of Prathuru. The boys and Girls are actively involved in planting of the Cleaning and sapling of plants.

## **Event Photos:**