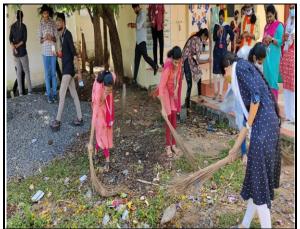

### Conducted on 02-10-2021 at Kolanukonda

KL Deemed to be University (Koneru Lakshmaiah Education Foundation) department of Electronics and Computer Engineering (ECM) and Electrical and Electronics Engineering (EEE) National Service Scheme (NSS) Unit-04 has conducted Plantation & Swachh Bharat on 02-10-2021 at Kolanukonda Village of Tadepalli Mandal, Guntur District, Andhra Pradesh State. NSS Volunteers participated in the Swachh Bharat & Plantation programmes. Students lead by NSS team of KLEF. The event started at 10:00 am at the Village of Prathuru. The boys and Girls are actively involved in planting of the Cleaning and sapling of plants.

The Students groups divided into teams, one team identified the places cleaning and planting of the sapling, and other team of students and faculty with the support of Grama Panchayat Staff, dug up the pits to complete plantation of the saplings followed by watering them.

## **Event Photos:**