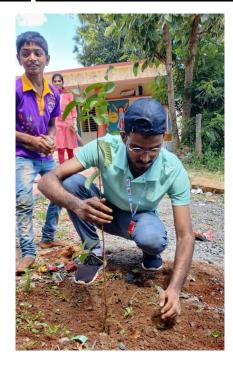

### Conducted on 02-10-2021 at Kolanukonda

KL Deemed to be University (Koneru Lakshmaiah Education Foundation) department of Electronics and Computer Engineering (ECM) and Electrical and Electronics Engineering (EEE) National Service Scheme (NSS) Unit-04 has conducted Plantation & Swachh Bharat on 02-10-2021 at Kolanukonda Village of Tadepalli Mandal, Guntur District, Andhra Pradesh State. NSS Volunteers participated in the Swachh Bharat & Plantation programmes. Students lead by NSS team of KLEF. The event started at 10:00 am at the Village of Prathuru. The boys and Girls are actively involved in planting of the Cleaning and sapling of plants.

The Students groups divided into teams, one team identified the places cleaning and planting of the sapling, and other team of students and faculty with the support of Grama Panchayat Staff, dug up the pits to complete plantation of the saplings followed by watering them.

## **Event Photos:**